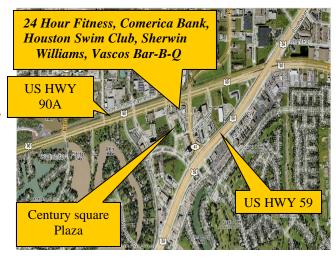

### **CENTER HIGHLIGHTS**

- SPACE AVAILABLE: 18,146 SF
- RENTAL RATE: \$19.00/SF/YEAR 1ST FLOOR
- RENTAL RATE: \$17.00/SF/YEAR 2ND FLOOR
- NNN: \$4.20/SF/YEAR
- TI UP TO \$15.00/SF
- NEAR THE CORNER OF HWY90A AND CENTURY SQUARE BLVD.
- IDEAL FOR: