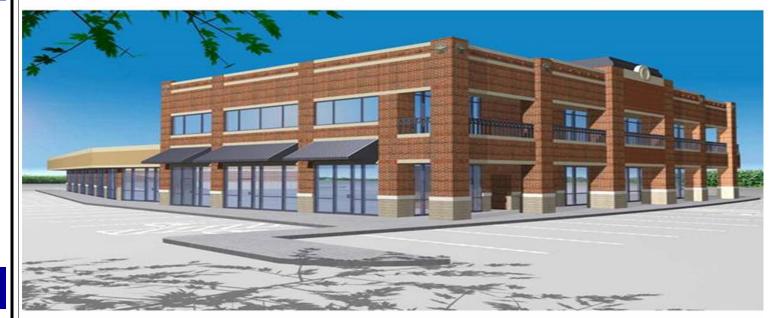

# **CENTURY SQUARE PLAZA**

203 Century Square Blvd. / Sugar Land, TX 77478

### **CENTER HIGHLIGHTS**

- SPACE AVAILABLE: 18,146 SF
- RENTAL RATE: \$19.00/SF/YEAR 1ST FLOOR
- RENTAL RATE: \$17.00/SF/YEAR 2ND FLOOR
- NNN: \$4.20/SF/YEAR
- TI UP TO \$15.00/SF
- NEAR THE CORNER OF HWY90A AND CENTURY SQUARE BLVD.
- IDEAL FOR: