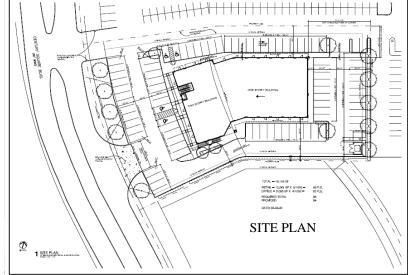

### **CENTER HIGHLIGHTS**

- SPACE AVAILABLE: 18,146 SF
- RENTAL RATE: \$19.00/SF/YEAR 1ST FLOOR
- RENTAL RATE: \$17.00/SF/YEAR 2ND FLOOR
- NNN: \$4.20/SF/YEAR
- TI UP TO \$15.00/SF
- NEAR THE CORNER OF HWY90A AND CENTURY SQUARE BLVD.
- IDEAL FOR: